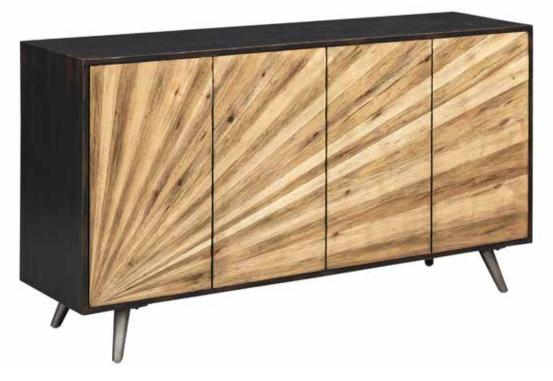

## Freising

## **Dimensions:**

|                    | Overall<br>Height: | Overall<br>Width: | Overall<br>Depth: | Weight:  | Shipping<br>Weight: | Finish:                              |
|--------------------|--------------------|-------------------|-------------------|----------|---------------------|--------------------------------------|
| Four Door Credenza | 36½"               | 68"               | 18"               | 150 lbs. | 163 lbs.            | Nimbus Distressed<br>Black & Natural |