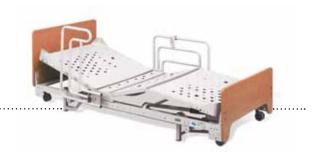

Adjustable Mattress Deck

With adjustable bed-end brackets and corner mattress keepers, the SC900DLX beds are expandable from 76" to 80".