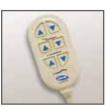

**6-Function Hand Control Pendant**The electric Hand Control features bright, universal symbols and allows residents

symbols and allows residents and staff to easily operate the comfort controls of the bed.