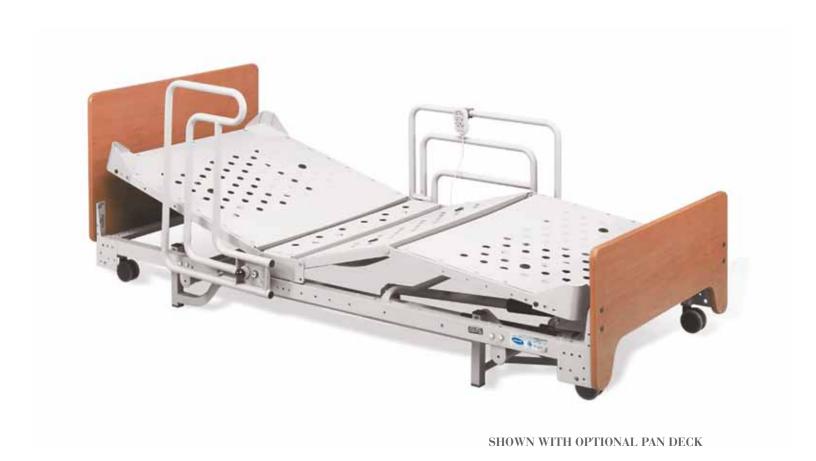

# SC900DLX

The SC900DLX is a full-function, full-feature, low-height bed that promotes quality resident care with full bed performance. Its three DC motors provide ultra-quiet operation of the head, hi-low and foot functions of the bed. Plus, the horizontal travel range of the SC900DLX is designed so that the bed will not damage walls during height adjustments.

• Overall width (with rails): 36"

• Weight capacity: 450 lbs

• Emergency Override: In the event of a power outage, or if the battery runs out, the SC900DLX features a built-in hand crank so it can be raised or lowered by hand.