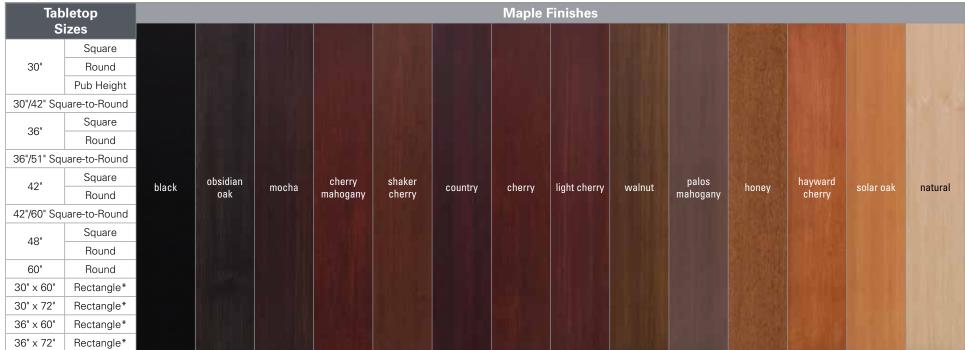

## **Babylon Table Bases**

## **Specifications:**

| Base<br>Material | Tabletop<br>Bracket<br>Material | Base Heights                                       | Floor Glides                               | Shipping<br>Options | Assembly Required                                                                | Hardware<br>Included                        | Shipping Details                                  | Warranty |
|------------------|---------------------------------|----------------------------------------------------|--------------------------------------------|---------------------|----------------------------------------------------------------------------------|---------------------------------------------|---------------------------------------------------|----------|
| Maple            | Steel / Cast Iron               | 28" (Standard)<br>31.25" (WC)<br>40.75" Pub Height | Threaded<br>Metal Leveling<br>Floor Glides | Pre-Assembled       | Assembly to compatible tabletop required (sold separately). Refer to chart below | Yes, mounting<br>hardware sold<br>with base | Base ships fully<br>assembled in box<br>on pallet | 1-Year   |

## **Babylon Pedestal Table Bases**

<sup>\*</sup>Oty of 2 Table Bases Required