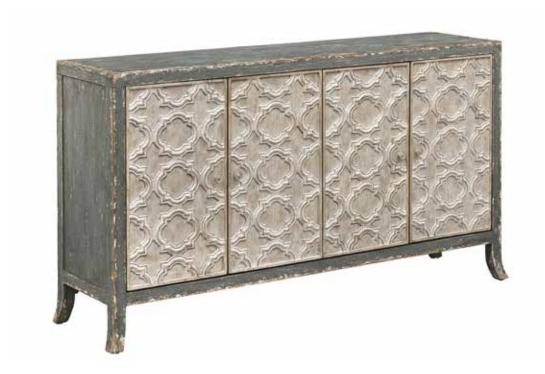

## **Falkensee**

## **Dimensions:**

|                    | Overall<br>Height: | Overall Width: | Overall Depth: | Weight:   | Shipping<br>Weight: | Finish:                        |
|--------------------|--------------------|----------------|----------------|-----------|---------------------|--------------------------------|
| Four Door Credenza | 38"                | 69½"           | 18"            | 147¾ lbs. | 172 lbs.            | Marion Weathered<br>Stone Gray |