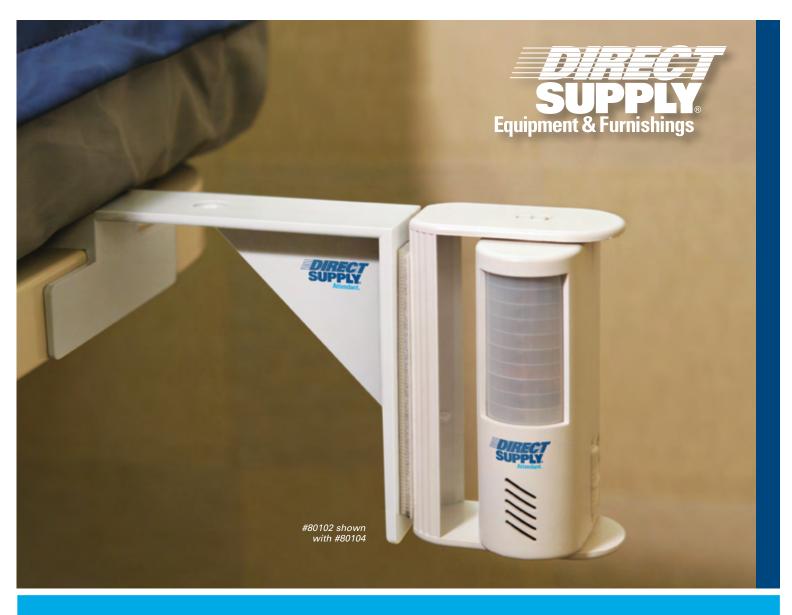

## **Direct Supply® Attendant® PIR Alarms**

Monitor specific areas for resident movement with wireless infrared detection

## **Benefits**

- Alarm is activated by passive infrared detection no bed pad needed. This results in increased resident comfort, lower costs and less false alarms
- Powered by 9V batteries. Intuitive design makes batteries easy to replace
- Swivel attachment allows caregiver to position motion sensor beam as needed
- Optional attachment devices include a choice of magnetic or flexible brackets. Neither option requires tools
- Features a single alarm tone that sounds immediately when motion is detected

#80103 Attendant Flexible Bracket

#80104 Attendant Magnetic Bracket

#80102 Attendant PIR Motion Sensor Alarm