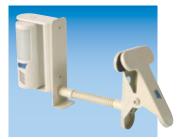

#80103 Attendant Flexible Bracket

#80104 Attendant Magnetic Bracket

#80102 Attendant PIR Motion Sensor Alarm

## **Bracket Options**

#80103 Attendant Flexible Bracket #80104 Attendant Magnetic Bracket