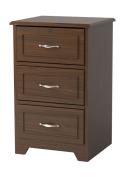

#### Features:

- Thermolaminate and melamine surfaces promote superior moisture resistance and durability
- Durable dowel, glue and screw construction
- 3/4 pull drawer stops for added safety and euro-style roller drawer slides
- Vented back panels promote airflow
- Drawer boxes feature vinyl miter-fold construction for superior moisture resistance
- Sealed drawer boxes help contain moisture
- Adjustable-height hanging rod in wardrobes
- · Adjustable shelves in units with doors
- · Reversible door swing on 1-door, 1-drawer bedside cabinets and 1-door, 2-drawer wardrobes
- Drawer faces can be removed for repair or replacement
- 7-year limited warranty