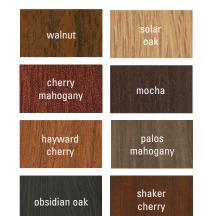

3/4 pull drawer stops for added safety and euro-style roller drawer slides
- Vented back panels promote airflow
- Drawer boxes feature vinyl miter-fold construction for superior moisture resistance
- Sealed drawer boxes help contain moisture
- Adjustable-height hanging rod in wardrobes
- · Adjustable shelves in units with doors
- · Reversible door swing on 1-door, 1-drawer bedside cabinets and 1-door, 2-drawer wardrobes
- Drawer faces can be removed for repair or replacement
- 7-year limited warranty

### Certifications:

- BIFMA X5.5 2011 compliant
- TSCA Title VI Compliant

## **Customization:**

• Customized sizes are available, but may require a minimum quantity and additional production times

# Hardware:

- Magnetic door stops
- Hidden inset door hinges



# Thermolaminate Finishes