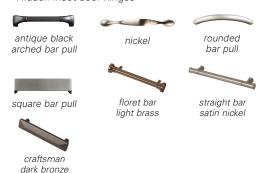

lue and screw construction
- 3/4 pull drawer stops for added safety and euro-style roller drawer slides
- Vented back panels promote airflow
- Drawer boxes feature vinyl miter-fold construction for superior moisture resistance
- Sealed drawer boxes help contain moisture
- Adjustable-height hanging rod in wardrobes
- · Adjustable shelves in units with doors
- · Reversible door swing on 1-door, 1-drawer bedside cabinets and 1-door, 2-drawer wardrobes
- Drawer faces can be removed for repair or replacement
- 7-year limited warranty

### Certifications:

- BIFMA X5.5 2011 compliant
- TSCA Title VI Compliant

## **Customization:**

• Customized sizes are available, but may require a minimum quantity and additional production times

# Hardware:

- Magnetic door stops
- Hidden inset door hinges



# Thermolaminate Finishes