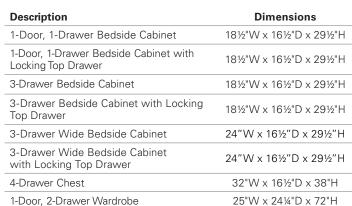

All cabinets are available with locks on the top drawers

- Must be specified at time of order
- Keyed units have two keys per lock
- Master keys available when specified at time of order