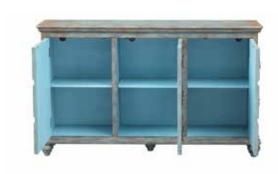

Construction: Nailed & Glued

**Top:** MDF

Adjustable Shelves: No

**Drawer Slides: No** 

Floor Glides: Leveler Plastic

Doors: 3

Tip-Over Restraint Kit Included?: Yes

Warranty: 1 Year