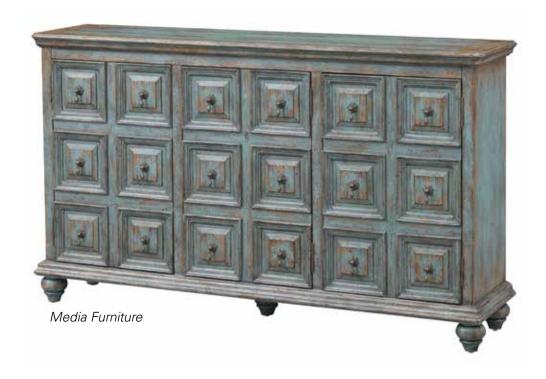

## Stourbridge

## **Dimensions:**

|                 |     | Overall Width: | Overall Depth: | Weight:  | Shipping<br>Weight: | Top Surface<br>Weight Capacity: |
|-----------------|-----|----------------|----------------|----------|---------------------|---------------------------------|
| Media Furniture | 39" | 66"            | 15.75"         | 180 lbs. | 198.54 lbs.         | 300 lbs.                        |

Construction: Nailed & Glued

**Top:** MDF

Adjustable Shelves: No

**Drawer Slides: No** 

Floor Glides: Leveler Plastic

Doors: 3

Tip-Over Restraint Kit Included?: Yes

Warranty: 1 Year

Certifications: TSCA Title VI Compliant

**Assembly Required?:** Yes

Finish: Roxanna Aged Blue

Leg Height: 4.5" Leg Material: MDF

Replacement Parts: Knobs, Hinges

Flatpack?: No

△ WARNING: Do not sit or stand on the unit. Doing so could cause bodily harm to the resident and/or caregiver. **NOTE**: This unit cannot be customized.