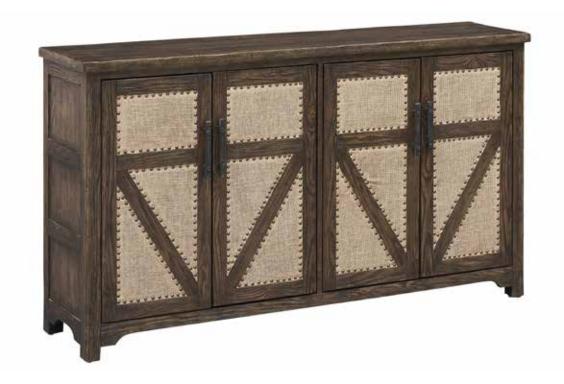

## Gehrden

## **Dimensions:**

|                    | Overall<br>Height: |     | Overall Depth: | Weight:   | Shipping<br>Weight: | Finish:                    |
|--------------------|--------------------|-----|----------------|-----------|---------------------|----------------------------|
| Four Door Credenza | 36½"               | 64" | 15"            | 156¾ lbs. | 194 lbs.            | Rocheport Brown<br>& Taupe |