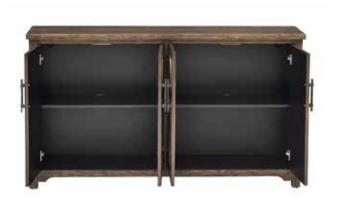

## **Dimensions:**

|                    | Overall<br>Height: |     | Overall Depth: | Weight:   | Shipping<br>Weight: | Finish:                    |
|--------------------|--------------------|-----|----------------|-----------|---------------------|----------------------------|
| Four Door Credenza | 36½"               | 64" | 15"            | 156¾ lbs. | 194 lbs.            | Rocheport Brown<br>& Taupe |