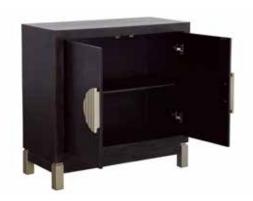

Construction: Glued & Nailed Top: MDF & Ash Veneer Adjustable Shelves: No Floor Glides: Nylon

**Tip-Over Restraint Kit Included?:** Yes

Warranty: 1 year

Certifications: TSCA Title VI Compliant

(Formerly CARB II Compliant)