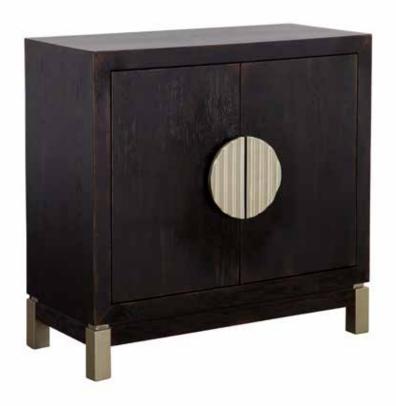

## **Yannarie**

## **Dimensions:**

|                  | Overall<br>Height: | Overall Width: | Overall<br>Depth: | Weight:  | Shipping<br>Weight: | Finish:                |
|------------------|--------------------|----------------|-------------------|----------|---------------------|------------------------|
| Two Door Cabinet | 35"                | 36"            | 17"               | 123 lbs. | 136 lbs.            | Medici Black<br>& Gold |