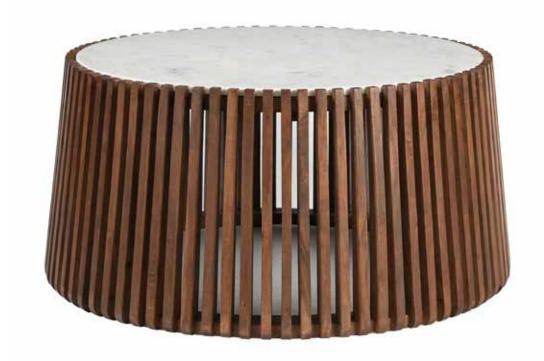

## **Pellew Island**

## **Dimensions:**

|              |      | Overall Width: | Overall<br>Depth: | Weight: | Shipping<br>Weight: | Finish:                        |
|--------------|------|----------------|-------------------|---------|---------------------|--------------------------------|
| Coffee Table | 19½" | 34½"           | 34½"              | 48 lbs. | 57 lbs.             | Pike Valley<br>White & Natural |

Construction: Glued & Nailed

Top: Marble

Floor Glides: Nylon

Tip-Over Restraint Kit Included?: No

Warranty: 1 year

Certifications: TSCA Title VI Compliant

(Formerly CARB II Compliant)

**Assembly Required?:** No **Replacement Parts:** None