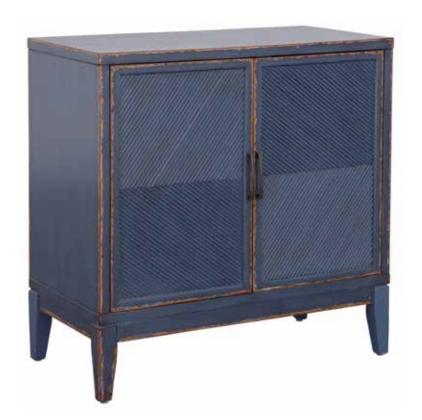

## **Navotas**

## **Dimensions:**

|                  | Overall<br>Height: | Overall Width: | Overall Depth: | Weight: | Shipping<br>Weight: | Top Surface<br>Weight Capacity: | Finish:             |
|------------------|--------------------|----------------|----------------|---------|---------------------|---------------------------------|---------------------|
| Two Door Cabinet | 32"                | 34"            | 17"            | 95 lbs. | 106 lbs.            | 250 lbs.                        | Levy<br>Canyon Blue |