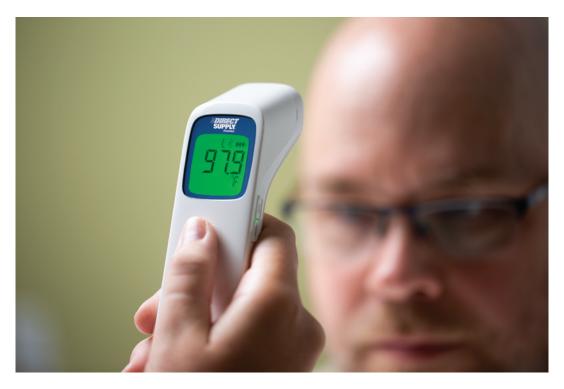

## Attendant® Connected Infrared Thermometer

The Attendant Connected Infrared Thermometer is a durable, fast and accurate device with Bluetooth connectivity.

Bluetooth Connected **Dual Color Backlit Display** 

## **Features include:**

- Easy, fast reading
- Large display for increased readability
- Hi-Lo indicator
- Bluetooth connected

#BBR43 Attendant Connected Infrared Thermometer

| Measurement Range | 89.6° - 109.4°F                       |
|-------------------|---------------------------------------|
|                   | ±0.5°F for less than 95°F             |
| Accuracy          | ±0.4°F for the range of 95° - 107.6°F |
|                   | or greater than 107.6°F               |
| Power Source      | 2 AAA batteries                       |
| Measurement Units | °F or °C (switchable)                 |
| Dimensions        | 6"L x 1.6"W x 2.2"D                   |
| Weight            | 3 oz.                                 |