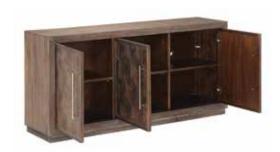

**Construction:** Hardwood and/or medium-density fiberboard joined together with joinery, glue, nails, staples, screws, welds and/or bolts.

Top: Wood

Adjustable Shelves: No Drawer Slides: N/A

Floor Glides: Tack In Plastic

Doors: Ash Veneer

Tip-Over Restraint Kit Included?: No

Warranty: 1 Year

Certifications: TSCA Title VI Compliant (formerly

CARB II)

 $\Delta$  **WARNING:** Do not sit or stand on the tabletop or lower shelves. Doing so could cause bodily harm to the resident and/or caregiver.