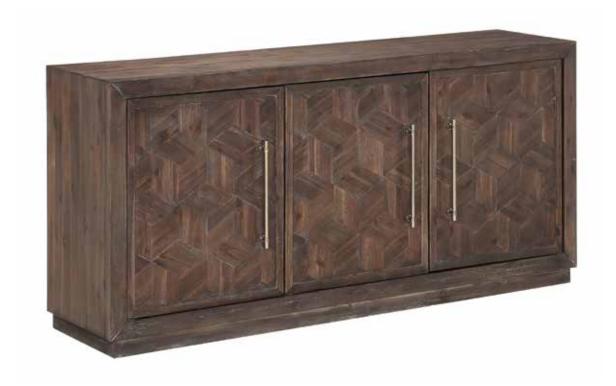

## **Strasbourg Media Credenza**

## **Dimensions:**

|                       | Overall<br>Height: |     | Overall<br>Depth: | Weight:  | Shipping Weight: | Top Surface<br>Weight Capacity: |
|-----------------------|--------------------|-----|-------------------|----------|------------------|---------------------------------|
| 3-Door Media Credenza | 29½"               | 63" | 17"               | 124 lbs. | 149 lbs.         | 930 lbs.                        |

Doors: Ash Veneer

Tip-Over Restraint Kit Included?: No

Warranty: 1 Year

Certifications: TSCA Title VI Compliant (formerly

CARB II)

 $\Delta$  **WARNING:** Do not sit or stand on the tabletop or lower shelves. Doing so could cause bodily harm to the resident and/or caregiver.

NOTE: This credenza cannot be customized.

**Assembly Required?:** No **Finish:** Tumbler Dark Brown

Leg Height: 0"

Leg Material: Wood

Replacement Parts: Handles, Hinges

Flatpack?: No