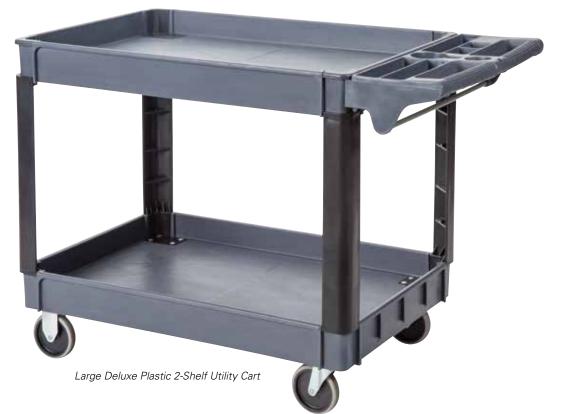

## Direct Supply<sup>®</sup> Large Deluxe Plastic 2-Shelf Utility Cart

## Features List:

- Deep-well plastic cart- includes 3" raised edge on each shelf
- Ships knocked down
- Shelf Dimensions: 36"W x 24"D
- Non-marring casters

| Specifications    |                         |
|-------------------|-------------------------|
| Weight Capacity   | 500lb (250lb per shelf) |
| Number of Shelves | 2                       |
| Color             | Gray                    |
| Caster            | 5", 2 Swivel, 2 Fixed   |
| Warranty          | Limited 1-Year          |

| DS #   | Description                               |
|--------|-------------------------------------------|
| #8VH51 | Large Deluxe Plastic 2-Shelf Utility Cart |

/

| EQUIPMENT & FURNISHINGS

TELS

1-800-634-7328 / DirectSupply.com