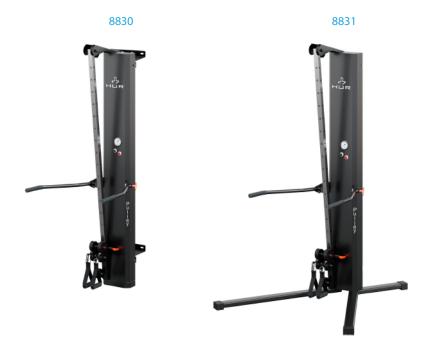

## 8830 / 8831 PULLEY

| Description         | Pulley can be used for a wide variety of exercises. Because of the easy adjustments and features it can easily be used by wheelchair users too. This pulley must be attached to the wall. |
|---------------------|-------------------------------------------------------------------------------------------------------------------------------------------------------------------------------------------|
| Features            | Adjustable Support Handles, Padded Leg Strap, Pulley Handgrip, Pulley Strap Extension.                                                                                                    |
| Resistance          | 66 lbs (per rope) stepless adjustment, Multifunction.                                                                                                                                     |
| Cylinders           | 1                                                                                                                                                                                         |
| Max. Inlet Pressure | 9.9 bar                                                                                                                                                                                   |
| Controls            | Touch screen computer. Resistance adjustment either automatically based on training program or manually by tapping '+' and '-' buttons on the display.                                    |
| Frame               | Welded, lightweight steel frame. Fasteners made of stainless steel. Powder-coated, durable surface. Standard colors white, grey and black.                                                |
| Upholstery          | None.                                                                                                                                                                                     |
| Power   Data        | None.                                                                                                                                                                                     |
| Dimensions (W/L/H)  | 8830: 33 x 35 x 85 in. (Wall Mounted)<br>8831: 54 x 57 x 85 in. (Floor Mounted)                                                                                                           |
| Weight              | 8830: Approx. 102 lbs (Wall Mounted)<br>8831: Approx. 175 lbs (Floor Mounted)                                                                                                             |
| Noise Level         | ≤50 dB                                                                                                                                                                                    |
| Accessories         | Rowing Bench, Pull-Down Grip, Strap Extension, Thigh / Shoulder Strap, Triceps Grip, Handgrip, Tetra Glove, and Leg Strap.                                                                |
| Warranty            | 10 years on product frame, 3 years on all other parts, 3 months for upholstery.                                                                                                           |
|                     | <del>-</del>                                                                                                                                                                              |