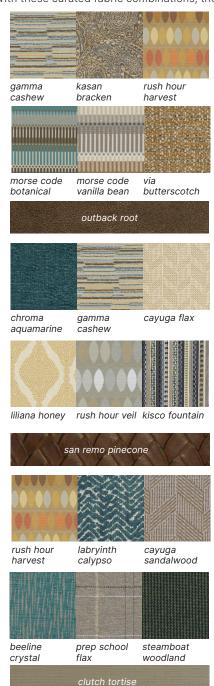

## **NEW** to Quick-Ship! Curated Combinations

Need help coordinating fabric options? Select from a wide variety of fabric combinations that are curated by our professional designers. Each crypton body fabric is paired with a coordinating vinyl seat cushion. With these curated fabric combinations, the options are endless and style is maximized. Available on Akin, Holsag and Maxwell Thomas® products only. Contact us today to get started!