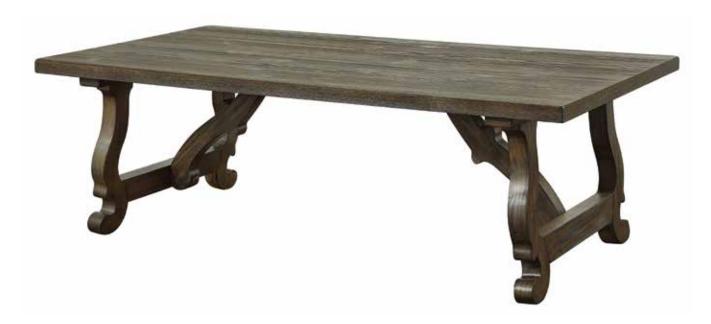

## **Saint Emilion**

## **Dimensions:**

|              |     | Overall Width: |     | Weight: | Shipping Weight: | Top Surface<br>Weight Capacity: |
|--------------|-----|----------------|-----|---------|------------------|---------------------------------|
| Coffee Table | 18" | 54"            | 28" | 51 lbs. | 62 lbs.          | 140 lbs.                        |

**Construction:** Hardwood and/or medium-density fiberboard joined together with joinery, glue, nails, staples, screws and/or bolts

**Top:** MDF with Fir Veneers **Adjustable Shelves:** N/A

**Drawer Slides:** N/A **Floor Glides:** Nylon

Doors: N/A

Tip-Over Restraint Kit Included?: N/A

Warranty: 1 Year

Certifications: TSCA Title VI Compliant (formerly

CARB II)

Assembly Required?: Yes Finish: Orchard Brown Leg Height: 16.4"

Replacement Parts: Hardware Pack and Levelers