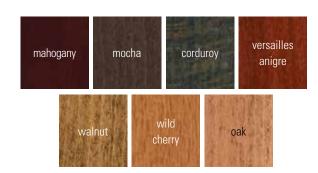

# **Winslow Lounge Chair Dimensions:**

| Overall Height:  | 36½"     |
|------------------|----------|
| Overall Depth:   | 35"      |
| Overall Width:   | 30½"     |
| Seat Height:     | 19"      |
| Seat Depth:      | 19½"     |
| Seat Width:      | 21"      |
| Arm Height:      | 231/2"   |
| Chair Weight:    | 46 lbs.  |
| Weight Capacity: | 300 lbs. |
| COM Details*:    | 5 yds.   |
|                  |          |

## Frames:

Exposed hardwood frame. All joints are mechanically joined and/or glued, screwed and stapled for added strength and rigidity.

# Seat & Back Suspension:

Fully upholstered with a foam covering over a hightensile-strength steel zig-zag sprung platform.

## **Seat & Backrest Cushion:**

HR34 ILD/2.8 density foam wrapped in foam batting.

## **Finish Options:**



#### Certifications:

CA117-2013 & TSCA Title VI certified. Chair passes BIFMA 5.5X Seating Standards. CA133 is not available.



## Floor Glides:

Nail-in metal floor glides.

# Pillows:

Pillows are not included.

# **Customization:**

Dual fabrics and contrasting welting are available for an upcharge.

## **Warranty Information:**

5-year limited warranty on the chair frame, seat foam and backrest foam. Fabric manufacturer's warranty on fabric.

## Packaging:

Chair ships upright in a box, wrapped in plastic. Legs are shipped attached.

Handcrafted in the USA

Fabric requirement for one chair includes the seat and backrest.

<sup>\*</sup> The fabric on the backrest is visible from the rear view of the chair.

\* The fabric on the backrest is visible from the rear view of the chair.