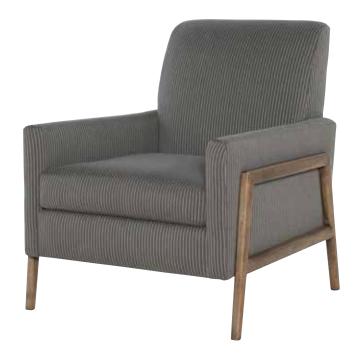

# **Winslow Lounge Chair**

# **Winslow Lounge Chair Dimensions:**

| Overall Height:  | 36½"     |
|------------------|----------|
| Overall Depth:   | 35"      |
| Overall Width:   | 30½"     |
| Seat Height:     | 19"      |
| Seat Depth:      | 19½"     |
| Seat Width:      | 21"      |
| Arm Height:      | 231/2"   |
| Chair Weight:    | 46 lbs.  |
| Weight Capacity: | 300 lbs. |
| COM Details*:    | 5 yds.   |
|                  |          |

## Frames:

Exposed hardwood frame. All joints are mechanically joined and/or glued, screwed and stapled for added strength and rigidity.