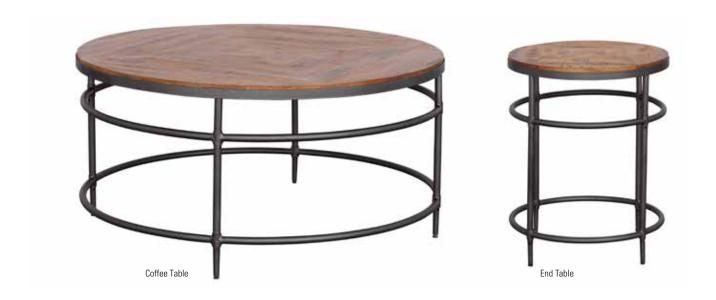

## **Dimensions:**

|              | Overall<br>Height: | Overall Width: | Overall<br>Depth: | Weight:  | Shipping<br>Weight: | Finish:                   |
|--------------|--------------------|----------------|-------------------|----------|---------------------|---------------------------|
| Coffee Table | 18¼"               | 38"            | 38"               | 39½ lbs. | 59½ lbs.            | Turner Natural<br>& Black |
| End Table    | 24"                | 20"            | 20"               | 28½ lbs. | 35¼ lbs.            | Turner Natural<br>& Black |

Construction: Glued & Nailed

Top: Mango

Floor Glides: Nylon

**Tip-Over Restraint Kit Included?:** No

Warranty: 1 year

**Certifications:** TSCA Title VI Compliant

(Formerly CARB II Compliant)

**Assembly Required?:** Yes **Replacement Parts:** None