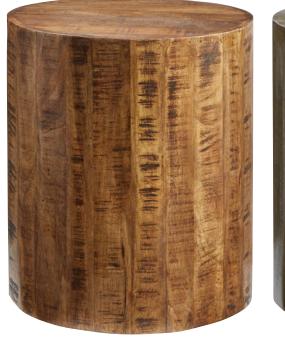

Drum End Table in Callaway Natural Brown

Drum End Table in Callaway Smoke Grey

## **Dimensions:**

|                | Overall<br>Height: | Overall<br>Width: | Overall<br>Depth: | Weight: | Shipping<br>Weight: | Top Surface<br>Weight Capacity: | Finish                    |
|----------------|--------------------|-------------------|-------------------|---------|---------------------|---------------------------------|---------------------------|
| Drum End Table | 18"                | 16"               | 16"               | 15 lb   | 21 lbs              | -                               | Callaway Natural<br>Brown |
| Drum End Table | 18"                | 16"               | 16″               | 16 lb   | 23 lbs              | -                               | Callaway Smoke<br>Grey    |