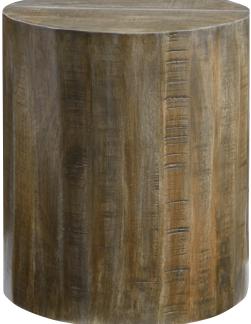

Drum End Table in Callaway Natural Brown

Drum End Table in Callaway Smoke Grey

## **Dimensions:**

|                | Overall<br>Height: | Overall<br>Width: | Overall<br>Depth: | Weight: | Shipping<br>Weight: | Top Surface<br>Weight Capacity: | Finish                    |
|----------------|--------------------|-------------------|-------------------|---------|---------------------|---------------------------------|---------------------------|
| Drum End Table | 18"                | 16"               | 16"               | 15 lb   | 21 lbs              | -                               | Callaway Natural<br>Brown |
| Drum End Table | 18"                | 16"               | 16″               | 16 lb   | 23 lbs              | -                               | Callaway Smoke<br>Grey    |