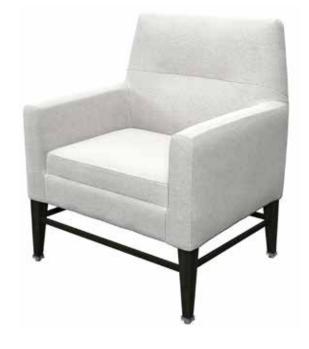

# **Deronda Lounge Chair**

## **Deronda Lounge Chair Dimensions:**

| Overall Height:  | 36"               |
|------------------|-------------------|
| Overall Depth:   | 28"               |
| Overall Width:   | 29½"              |
| Seat Height:     | 19"               |
| Seat Depth:      | 23"               |
| Seat Width:      | 20"               |
| Arm Height:      | 241/2"            |
| Unit Weight      | 28 lbs.           |
| Weight Capacity: | 350 lbs.          |
| COM Details*:    | Minimum<br>4 yds. |
|                  |                   |

#### Frames:

Aluminum from managed sources. All joints are welded and screwed for added strength and rigidity

## **Back & Seat Suspension:**

Blended foam & fiber with solid deck

## **Back & Seat Cushion Fillings:**

55 ILD / 2.8 ILD / density high-resilliency foam wrapped in foam batting

#### Floor Glides:

Metal Glides