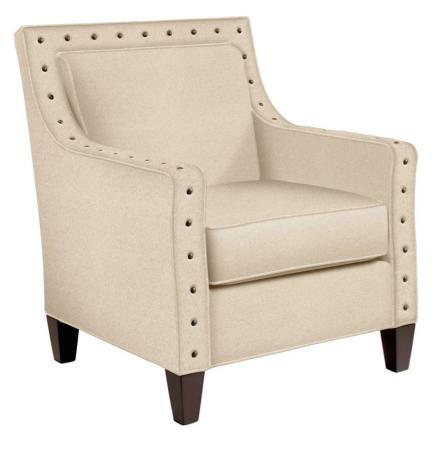

## Features

**Craftsmanship You Can Trust:** Each Hekman chair is meticulously bench-made in the USA by skilled artisans, ensuring unique quality and detail.

**Built to Last:** With over 90 years of expertise, our chairs are designed using innovative, eco-friendly processes for unbeatable durability.

**Seamless Design:** Enjoy a cohesive aesthetic as our fabrics are precisely matched and flow flawlessly over the chair frames.

**Attention to Detail:** From tailored welts to beautifully covered buttons and tufts, every element is crafted with precision.

**Personalized Quality:** Our COM fabrics are hand-cut and expertly matched by a dedicated seamstress for a truly custom look.

## **Technical Details**

| Overall Width:  | 29.25in. |
|-----------------|----------|
| Overall Depth:  | 33in.    |
| Overall Height: | 35.75in. |
| Seat Width:     | 21.00.   |
| Seat Depth:     | 21.00.   |
| Seat Height:    | 19.00.   |
| Arm Height:     | 24.00.   |
| C.O.M. Base:    | 5.75     |