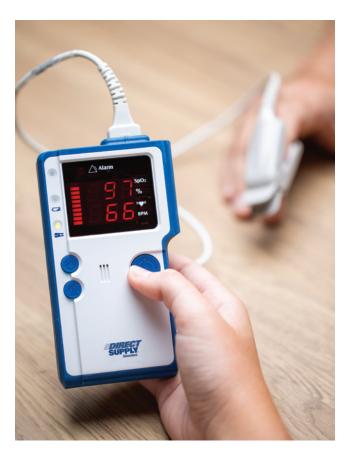

## Attendant® Connected Handheld Pulse Oximeter

The Attendant Connected Handheld Pulse Oximeter is a durable, fast and accurate device with Bluetooth connectivity.

Bluetooth Connected

Large and Clear LED Display

## **Features include:**

- Ergonomic design for simple, single-hand operation
- Perfusion Index (PI) indicator
- Large LED display for increased readability
- Bluetooth connected

#BBR45 Attendant Connected Handheld Pulse Oximeter
#GF959 Replacement Sensor for Attendant Handheld
Pulse Oximeter