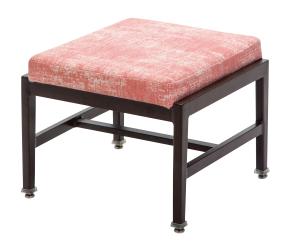

# Reardon Ottoman

### **Reardon Ottoman Dimensions:**

| Overall Height:    | 38½"     |
|--------------------|----------|
| Overall Depth:     | 25"      |
| Overall Width:     | 241/2"   |
| Chair Weight       | 10 lbs.  |
| Weight Capacity**: | 350 lbs. |
| COM Details*:      | ³⁄₅ yd.  |

### **Cushion Details:**

2¾" thick, 2.8 density/55 ILD Foam

### **Finish Details:**

A durable vinyl covering is applied to the aluminum frame to hold up to commercial settings. A wide range of standard finishes is available, and custom finishes are available upon request for an upcharge.