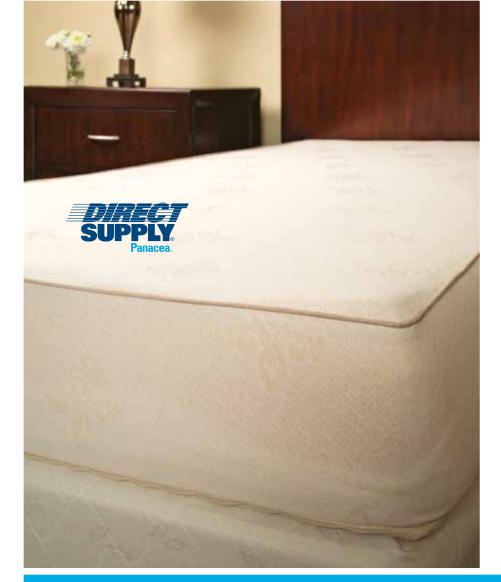

## **Direct Supply<sup>®</sup> Panacea<sup>®</sup> Home Comfort<sup>™</sup> Mattresses** Luxurious memory foam provides comfort and support for your residents

#### **Benefits**

- Memory foam support surface gives your residents a comfortable, homelike, nonclinical mattress available in standard sizes such as twin, full and queen; king-size mattresses, frames and foundations are also available (call for details)
- Open-cell memory foam provides better breathability and comfort than higher density visco elastic foam
- · Memory foam reduces pressure points by contouring to the body
- Works with a standard bed frame and foundation for easy transition from residential innerspring mattresses
- Vacuum packed in an easy-to-manage box that is <sup>1</sup>/<sub>3</sub> the size of the mattress; can be quickly unpacked and set up
- Polyester cotton blend mattress cover provides a protective yet homelike layer; follow care instructions for cleaning
- 100% hypoallergenic and anti-microbial; resistant to mold, mildew and odor-causing germs
- 10-year limited warranty provides you with the assurance that you are buying a quality mattress
- Made in the USA

#### **Specifications**

- 8" height
  - 3" top layer of open cell memory foam
  - 5" bottom layer of high density support foam
- Available in:
  - Twin 39" x 75"
  - Full 54" x 75"
  - Queen 60" x 80"
- Meets 16 CFR 1633 (when used with Direct Supply foundation)