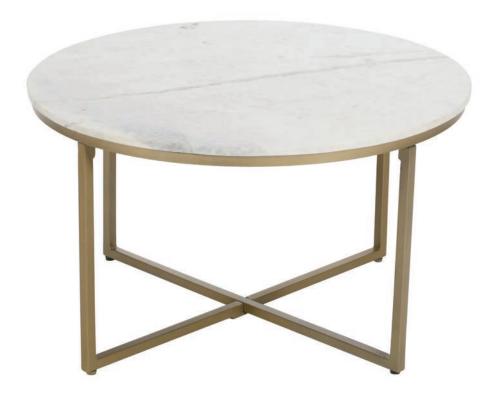

## **Florianopolis**

## **Dimensions:**

|                    |     | Overall Width: |     | Weight: | Shipping Weight: | Top Surface Weight Capacity: | Finish             |
|--------------------|-----|----------------|-----|---------|------------------|------------------------------|--------------------|
| Round Coffee Table | 19" | 32"            | 32" | 69 lb   | 78 lbs           | -                            | Riley White & Gold |

**Construction:** Base is powder-coated welded steel

bolted to the top surface.

Top: Marble

Floor Glides: Leveler Plastic

**Tip-Over Restraint Kit Included?:** No

Warranty: 1 Year

Certifications: TSCA Title VI Compliant (Formerly