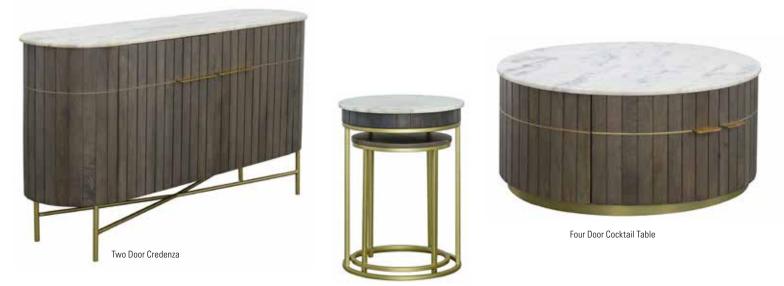

Nesting End Tables

## **Dimensions:**

|                               | Overall<br>Height: | Overall<br>Width: | Overall<br>Depth: | Weight:  | Shipping<br>Weight: | Finish:                      |
|-------------------------------|--------------------|-------------------|-------------------|----------|---------------------|------------------------------|
| Two Door Credenza             | 30"                | 56"               | 17"               | 149 lbs. | 177 lbs.            | Nolan Grey &<br>White Marble |
| Nesting End Tables (Set of 2) | 24"                | 17"               | 17"               | 33 lbs.  | 41 lbs.             | Nolan Grey &<br>White Marble |
| Four Door Coffee Table        | 15"                | 34"               | 34"               | 130 lbs. | 148 lbs.            | Nolan Grey &<br>White Marble |