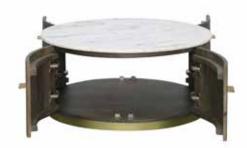

## **Dimensions:**

|                               | Overall<br>Height: | Overall<br>Width: | Overall<br>Depth: | Weight:  | Shipping<br>Weight: | Finish:                      |
|-------------------------------|--------------------|-------------------|-------------------|----------|---------------------|------------------------------|
| Two Door Credenza             | 30"                | 56"               | 17"               | 149 lbs. | 177 lbs.            | Nolan Grey &<br>White Marble |
| Nesting End Tables (Set of 2) | 24"                | 17"               | 17"               | 33 lbs.  | 41 lbs.             | Nolan Grey &<br>White Marble |
| Four Door Coffee Table        | 15"                | 34"               | 34"               | 130 lbs. | 148 lbs.            | Nolan Grey &<br>White Marble |

## Assembly Required?: No Replacement Parts: None

 $\Delta$  WARNING: Do not sit or stand on the tabletop or lower shelf. Doing so could cause bodily harm to the resident and/or caregiver. NOTE: This table cannot be customized.