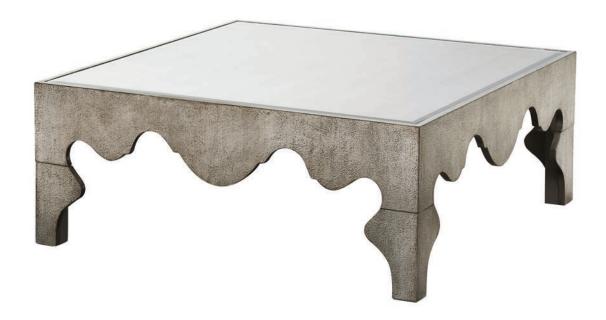

## **Vadnais Heights**

## **Dimensions:**

|                     |     | Overall Width: |     | Weight: | Shipping Weight: | Top Surface<br>Weight Capacity: | Finish                    |
|---------------------|-----|----------------|-----|---------|------------------|---------------------------------|---------------------------|
| Square Coffee Table | 16" | 40"            | 40" | 70 lbs  | 96 lbs           | -                               | Seville Textured & Mirror |

**Construction:** Hardwood and medium density fiberboard joined together with joinery, glue, nails,

staples, screws and bolts

Top: Mirrored glass backed with MDF

Adjustable Shelves: N/A Floor Glides: Leveler Plastic