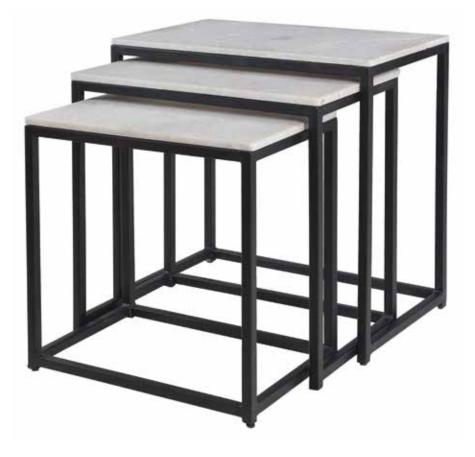

## Fuseta

## **Dimensions:**

|                          | Overall<br>Height: | Overall<br>Width: | Overall<br>Depth: | Weight:       | Shipping<br>Weight: | Top Surface<br>Weight Capacity: |
|--------------------------|--------------------|-------------------|-------------------|---------------|---------------------|---------------------------------|
| Nesting Tables, Set of 3 | 24/22/20"          | 23.5/21.5/19"     | 15/14/13"         | 30/25/20 lbs. | 81 lbs.             | 40 lbs. each                    |

Construction: Base is powder-coated welded steel. Top: Marble Adjustable Shelves: N/A Drawer Slides: N/A Floor Glides: Nylon Doors: N/A Tip-Over Restraint Kit Included?: N/A Warranty: 1 Year Certifications: TSCA Title VI Compliant (formerly

CARB II)

Assembly Required?: No Finish: Ponga Black Leg Height: 0" Replacement Parts: N/A

Flatpack?: No

 $\triangle$  WARNING: Do not sit or stand on the unit. Doing so could cause bodily harm to the resident and/or caregiver. NOTE: This unit cannot be customized.