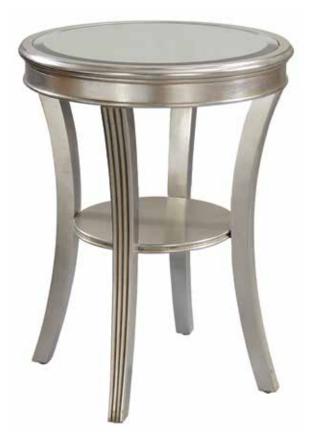

## **Pelagie Islands**

## **Dimensions:**

|              |       | Overall<br>Width: |     | Weight: | Shipping<br>Weight: | Top Surface<br>Weight Capacity: |
|--------------|-------|-------------------|-----|---------|---------------------|---------------------------------|
| Accent Table | 26.5" | 20"               | 20" | 19 lbs. | 29 lbs.             | 70 lbs.                         |

**Construction:** Hardwood and/or medium-density fiberboard joined together with joinery, glue, nails, staples, screws and/or bolts

Top: MDF & Mirror

Adjustable Shelves: No

Drawer Slides: N/A

Floor Glides: Nylon

## Assembly Required?: Yes

Finish: Kenney Silver Leaf

Leg Height: 11.61"

Replacement Parts: Hardware Pack, Legs

Flatpack?: Yes

▲ WARNING: Do not sit or stand on the unit. Doing so could cause bodily harm to the resident and/or caregiver. NOTE: This unit cannot be customized.