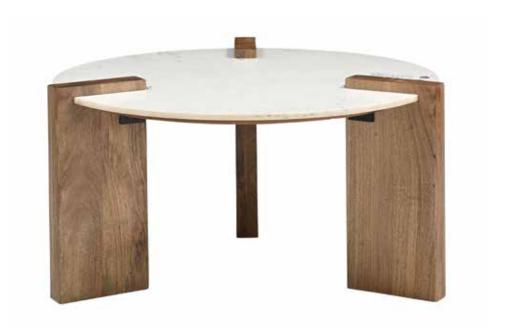

## **Ballston Lake**

## **Dimensions:**

|                                  | Overall<br>Height: | Overall Width: | Overall Depth: | Weight:  | Shipping<br>Weight: | Finish:                  |
|----------------------------------|--------------------|----------------|----------------|----------|---------------------|--------------------------|
| Ballston Lake Emory Coffee Table | 18"                | 34½"           | 34½"           | 34 lbs.  | 38 lbs.             | Emory White<br>& Natural |
| Ballston Lake End Table          | 23"                | 22"            | 22"            | 41½ lbs. | 49½ lbs.            | Emory White<br>& Natural |

Construction: Glued & Nailed

Top: Marble

Floor Glides: Nylon

**Tip-Over Restraint Kit Included?:** No

Warranty: 1 year

**Certifications:** TSCA Title VI Compliant

(Formerly CARB II Compliant)

**Assembly Required?:** Yes **Replacement Parts:** None