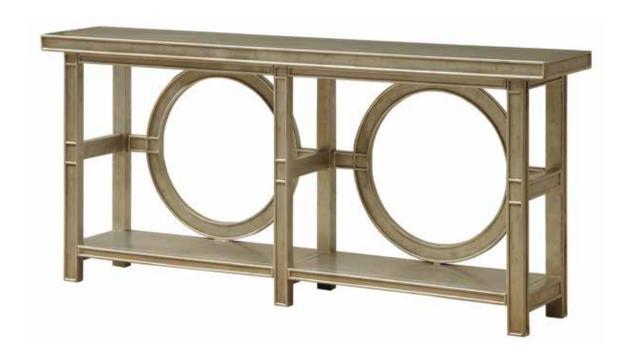

## Mesa Verde

## **Dimensions:**

|               |     |     | Overall<br>Depth: | Weight: | Shipping<br>Weight: | Top Surface<br>Weight Capacity: |
|---------------|-----|-----|-------------------|---------|---------------------|---------------------------------|
| Console Table | 31" | 69" | 12.5"             | 56 lbs. | 74 lbs.             | 53 lbs.                         |