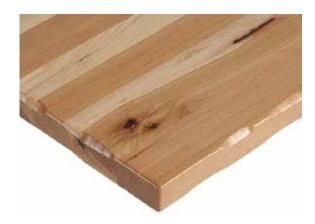

## **Natural Hickory Rustic Plank Tabletops**

## Specifications:

| Wood Material | Edge Profile | Finish<br>Details                                                              | Top<br>Thickness | Assembly<br>Required                                            | Hardware<br>Included                                                 | Shipping<br>Details    | Warranty |
|---------------|--------------|--------------------------------------------------------------------------------|------------------|-----------------------------------------------------------------|----------------------------------------------------------------------|------------------------|----------|
| Hickory       | Rustic       | All wood and veneer<br>are covered in a<br>durable catalyzed<br>lacquer finish | 1.75"            | Assembly to compatible pedestal base required (sold separately) | No, mounting<br>hardware sold<br>with base only<br>(sold separately) | Ships in box on pallet | 1-Year   |