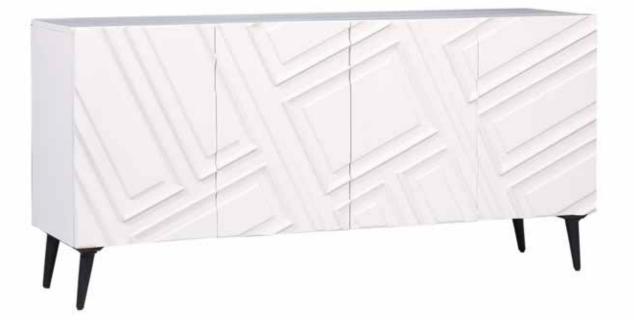

## Golversville

## **Dimensions:**

|                    |     | Overall<br>Width: |     | Weight:   | Shipping<br>Weight: | Finish:           |
|--------------------|-----|-------------------|-----|-----------|---------------------|-------------------|
| Four Door Credenza | 29" | 60"               | 18" | 132½ lbs. | 154 lbs.            | Ganawick<br>White |