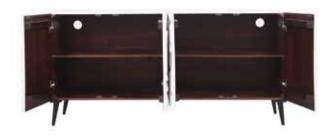

## Golversville

## **Dimensions:**

|                    |     | Overall<br>Width: |     | Weight:   | Shipping<br>Weight: | Finish:           |
|--------------------|-----|-------------------|-----|-----------|---------------------|-------------------|
| Four Door Credenza | 29" | 60"               | 18" | 132½ lbs. | 154 lbs.            | Ganawick<br>White |