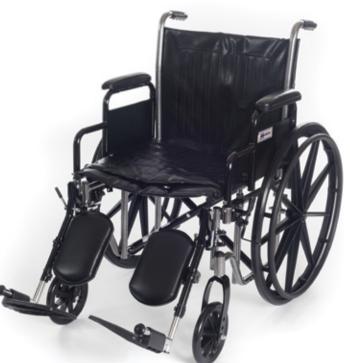

## LIGHTWEIGHT AND MAINTENANCE FREE AVAILABLE IN 18", 20" & 22" WIDTH

Dual Axle Adjustable Seat Height

Large Storage Pocket on Back of Seat

Removable & Adjustable Elevated Leg Rest

Detachable Arm & Foot Rest Available with a Swing Away & Elevated Foot Rest

## 24" WIDE DUAL CROSSBAR 500 LB. WEIGHT CAPACITY

8" Durable Front Caster Swivel & Adjustable

- Deluxe padded vinyl upholstery with heavy duty inner, flame retardant and mildew resistant
- Desk length and full length armrest available
- Padded detachable armrest
- Elevated leg rest, adjustable height
- Swing away and detachable foot rest
- Push to lock brakes
- Powdered coated steel frame with steel side panels
- 24" Composite Rear Mag Wheels
- 8" Front Casters with solid rubber tires, aluminum front forks adjustable to 3 positions
- Dual Axle adjustable seat height allows for repositioning for hemi seat-to-floor height
- Easy-lift rear bar aids in lifting over bumps and curb