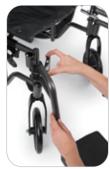

## 24" WIDE DUAL CROSSBAR 500 LB. WEIGHT CAPACITY

8" Durable Front Caster Swivel & Adjustable

- Deluxe padded vinyl upholstery with heavy duty inner, flame retardant and mildew resistant
- Desk length and full length armrest available
- Padded detachable armrest
- Elevated leg rest, adjustable height
- Swing away and detachable foot rest
- Push to lock brakes
- Powdered coated steel frame with steel side panels
- 24" Composite Rear Mag Wheels
- 8" Front Casters with solid rubber tires, aluminum front forks adjustable to 3 positions
- Dual Axle adjustable seat height allows for repositioning for hemi seat-to-floor height
- Easy-lift rear bar aids in lifting over bumps and curb