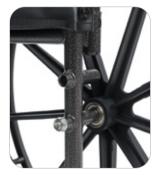

## 24" WIDE DUAL CROSSBAR 500 LB. WEIGHT CAPACITY

8" Durable Front Caster Swivel & Adjustable

- Deluxe padded vinyl upholstery with heavy duty inner, flame retardant and mildew resistant
- Desk length and full length armrest available
- Padded detachable armrest
- Elevated leg rest, adjustable height
- Swing away and detachable foot rest
- Push to lock brakes
- Powdered coated steel frame with steel side panels
- 24" Composite Rear Mag Wheels
- 8" Front Casters with solid rubber tires, aluminum front forks adjustable to 3 positions
- Dual Axle adjustable seat height allows for repositioning for hemi seat-to-floor height
- Easy-lift rear bar aids in lifting over bumps and curb

**Dual Crossbar for Extra Support** 

| Item # | Seat Dimensions                            | Weight Cap |
|--------|--------------------------------------------|------------|
| W1816  | 18" W x 16" D                              | 300 LBS.   |
| W2018  | 20" W x 18" D <b>Dual Crossbar</b>         | 350 LBS.   |
| W2218  | 22" W x 18" D <b>Dual Crossbar</b>         | 350 LBS.   |
| WB2418 | Bariatric - 24" W X 18" D<br>Dual Crossbar | 500 LBS.   |