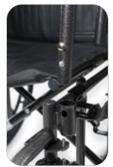

**Dual Crossbar for Extra Support** 

| Item # | Seat Dimensions                            | Weight Cap |
|--------|--------------------------------------------|------------|
| W1816  | 18" W x 16" D                              | 300 LBS.   |
| W2018  | 20" W x 18" D <b>Dual Crossbar</b>         | 350 LBS.   |
| W2218  | 22" W x 18" D <b>Dual Crossbar</b>         | 350 LBS.   |
| WB2418 | Bariatric - 24" W X 18" D<br>Dual Crossbar | 500 LBS.   |