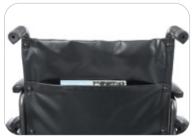

## LIGHTWEIGHT AND MAINTENANCE FREE AVAILABLE IN 18", 20" & 22" WIDTH

Dual Axle Adjustable Seat Height

Large Storage Pocket on Back of Seat

Removable & Adjustable Elevated Leg Rest

Detachable Arm & Foot Rest Available with a Swing Away & Elevated Foot Rest