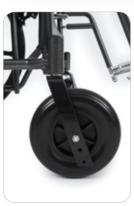

## 24" WIDE DUAL CROSSBAR 500 LB. WEIGHT CAPACITY

8" Durable Front Caster Swivel & Adjustable

- Deluxe padded vinyl upholstery with heavy duty inner, flame retardant and mildew resistant
- Desk length and full length armrest available
- Padded detachable armrest
- Elevated leg rest, adjustable height
- Swing away and detachable foot rest
- Push to lock brakes
- Powdered coated steel frame with steel side panels
- 24" Composite Rear Mag Wheels
- 8" Front Casters with solid rubber tires, aluminum front forks adjustable to 3 positions
- Dual Axle adjustable seat height allows for repositioning for hemi seat-to-floor height
- Easy-lift rear bar aids in lifting over bumps and curb