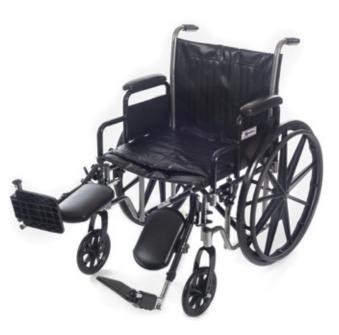

## LIGHTWEIGHT AND MAINTENANCE FREE AVAILABLE IN 18", 20" & 22" WIDTH

Dual Axle Adjustable Seat Height

Large Storage Pocket on Back of Seat

Removable & Adjustable Elevated Leg Rest

Detachable Arm & Foot Rest Available with a Swing Away & Elevated Foot Rest

## 24" WIDE DUAL CROSSBAR 500 LB. WEIGHT CAPACITY

8" Durable Front Caster Swivel & Adjustable

- Deluxe padded vinyl upholstery with heavy duty inner, flame retardant and mildew resistant
- Desk length and full length armrest available
- Padded detachable armrest
- Elevated leg rest, adjustable height
- Swing away and detachable foot rest
- Push to lock brakes
- Powdered coated steel frame with steel side panels
- 24" Composite Rear Mag Wheels
- 8" Front Casters with solid rubber tires, aluminum front forks adjustable to 3 positions
- Dual Axle adjustable seat height allows for repositioning for hemi seat-to-floor height
- Easy-lift rear bar aids in lifting over bumps and curb