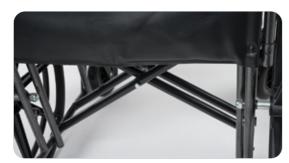

## 24" WIDE DUAL CROSSBAR 500 LB. WEIGHT CAPACITY

8" Durable Front Caster Swivel & Adjustable

- Deluxe padded vinyl upholstery with heavy duty inner, flame retardant and mildew resistant
- Desk length and full length armrest available
- Padded detachable armrest
- Elevated leg rest, adjustable height
- Swing away and detachable foot rest
- Push to lock brakes
- Powdered coated steel frame with steel side panels
- 24" Composite Rear Mag Wheels
- 8" Front Casters with solid rubber tires, aluminum front forks adjustable to 3 positions
- Dual Axle adjustable seat height allows for repositioning for hemi seat-to-floor height
- Easy-lift rear bar aids in lifting over bumps and curb

**Dual Crossbar for Extra Support** 

| Item # | Seat Dimensions                            | Weight Cap |
|--------|--------------------------------------------|------------|
| W1816  | 18" W x 16" D                              | 300 LBS.   |
| W2018  | 20" W x 18" D <b>Dual Crossbar</b>         | 350 LBS.   |
| W2218  | 22" W x 18" D <b>Dual Crossbar</b>         | 350 LBS.   |
| WB2418 | Bariatric - 24" W X 18" D<br>Dual Crossbar | 500 LBS.   |