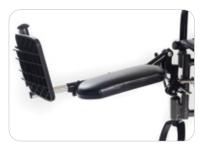

## 24" WIDE DUAL CROSSBAR 500 LB. WEIGHT CAPACITY

8" Durable Front Caster Swivel & Adjustable

- Deluxe padded vinyl upholstery with heavy duty inner, flame retardant and mildew resistant
- Desk length and full length armrest available
- Padded detachable armrest
- Elevated leg rest, adjustable height
- Swing away and detachable foot rest
- Push to lock brakes
- Powdered coated steel frame with steel side panels
- 24" Composite Rear Mag Wheels
- 8" Front Casters with solid rubber tires, aluminum front forks adjustable to 3 positions
- Dual Axle adjustable seat height allows for repositioning for hemi seat-to-floor height
- Easy-lift rear bar aids in lifting over bumps and curb