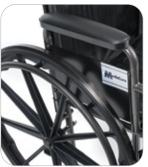

## 24" WIDE DUAL CROSSBAR 500 LB. WEIGHT CAPACITY

8" Durable Front Caster Swivel & Adjustable

- Deluxe padded vinyl upholstery with heavy duty inner, flame retardant and mildew resistant
- Desk length and full length armrest available
- Padded detachable armrest
- Elevated leg rest, adjustable height
- Swing away and detachable foot rest
- Push to lock brakes
- Powdered coated steel frame with steel side panels
- 24" Composite Rear Mag Wheels
- 8" Front Casters with solid rubber tires, aluminum front forks adjustable to 3 positions
- Dual Axle adjustable seat height allows for repositioning for hemi seat-to-floor height
- Easy-lift rear bar aids in lifting over bumps and curb