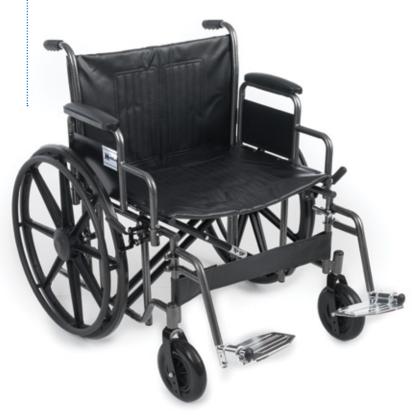

## WHEELCHAIR EXTRA WIDE BARIATRIC

\*\*\*\*

## 24" WIDE DUAL CROSSBAR 500 LB. WEIGHT CAPACITY

8" Durable Front Caster Swivel & Adjustable

- Deluxe padded vinyl upholstery with heavy duty inner, flame retardant and mildew resistant
- Desk length and full length armrest available
- Padded detachable armrest
- Elevated leg rest, adjustable height
- Swing away and detachable foot rest
- Push to lock brakes
- Powdered coated steel frame with steel side panels
- 24" Composite Rear Mag Wheels
- 8" Front Casters with solid rubber tires, aluminum front forks adjustable to 3 positions
- Dual Axle adjustable seat height allows for repositioning for hemi seat-to-floor height
- Easy-lift rear bar aids in lifting over bumps and curb