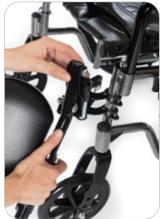

## 24" WIDE DUAL CROSSBAR 500 LB. WEIGHT CAPACITY

8" Durable Front Caster Swivel & Adjustable

- Deluxe padded vinyl upholstery with heavy duty inner, flame retardant and mildew resistant
- Desk length and full length armrest available
- Padded detachable armrest
- Elevated leg rest, adjustable height
- Swing away and detachable foot rest
- Push to lock brakes
- Powdered coated steel frame with steel side panels
- 24" Composite Rear Mag Wheels
- 8" Front Casters with solid rubber tires, aluminum front forks adjustable to 3 positions
- Dual Axle adjustable seat height allows for repositioning for hemi seat-to-floor height
- Easy-lift rear bar aids in lifting over bumps and curb