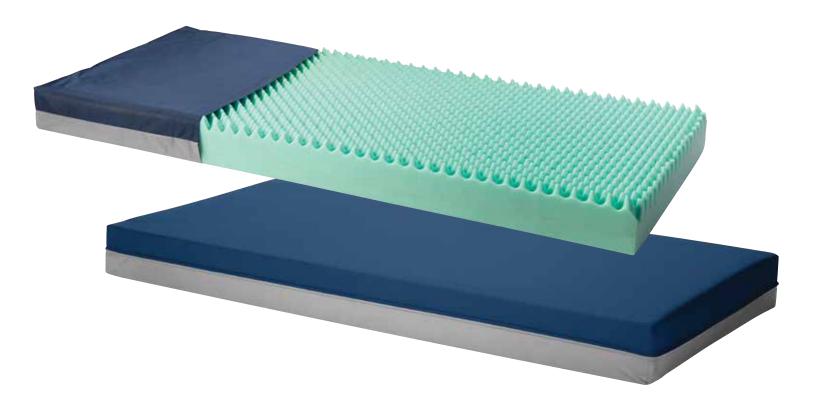

## Panacea® Simple Sleep Mattress

## Features and Benefits:

- Polyurethane, latex-free, supportive single-layer foam design with convoluted cut-top pattern
- 2-way stretch nylon cover is highly moisture resistant, antimicrobial, low shear and allows for resident immersion into the mattress
- Bottom of cover is moisture proof

#M3734 Panacea® Simple Sleep Foam Mattress, Flat,  $35"W \times 80"L \times 6"H$  #M3806 Replacement Cover for Panacea® Simple Sleep Foam Mattress,  $35"W \times 80"L \times 6"H$ 

| Specifications      |                                             |
|---------------------|---------------------------------------------|
| Layers of Foam      | 1                                           |
| Foam Type           | Polyurethane                                |
| Raised Perimeters   | No                                          |
| Heel Slope          | No                                          |
| Cover Type          | 2-way stretch                               |
| Weight Capacity     | 300 lbs.                                    |
| Standard Dimensions | 35"W x 80"L x 6"H                           |
| Meets 16 CFR 1633   | Yes                                         |
| Warranty            | 3-year limited warranty,<br>1-year on cover |