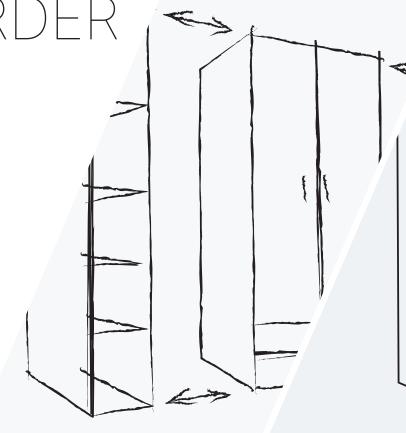

# 02 DRAW AND QUOTE

After you've shared your concept, we'll provide you with a free quote and a drawing.

# GET INSPIRED

Choose a tailored look by changing one or many elements of the casegood's makeup. We can change multiple aspects of each piece to build your perfect product.

#### **DESIGN ELEMENTS:**

**Layout** – Start with one of our six collections and change the key elements to create a whole new look:

- Number of drawers
- Number of shelves
- Height, width and depth by the inch