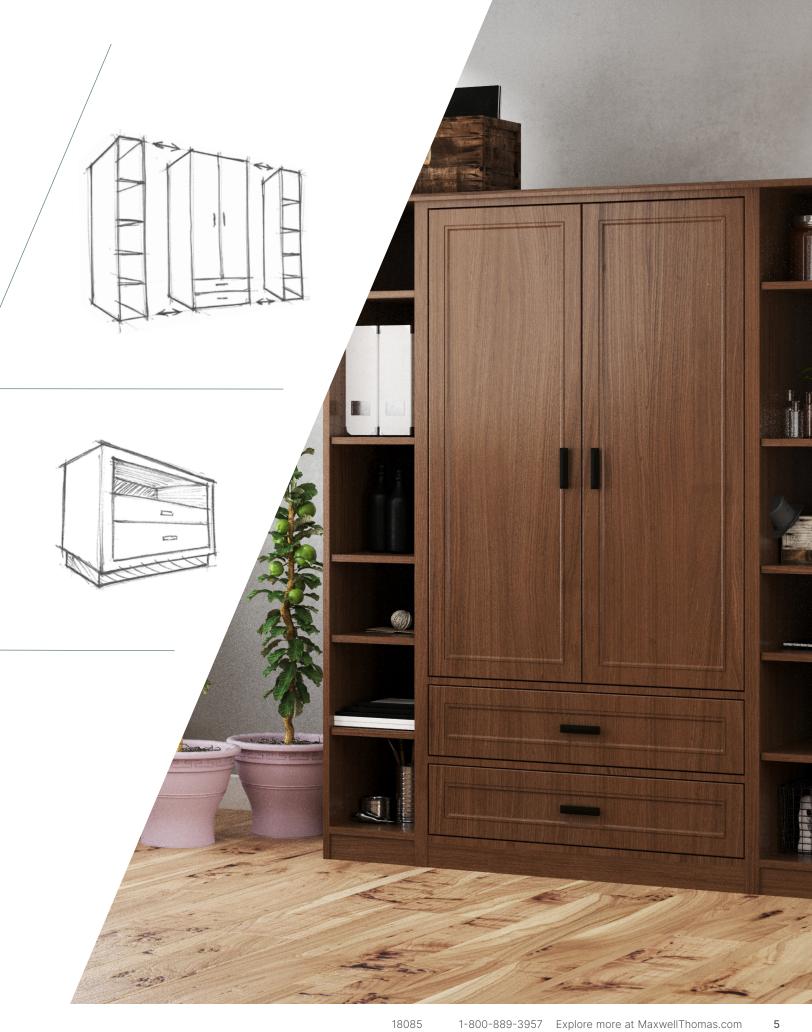

# GET INSPIRED

Choose a tailored look by changing one or many elements of the casegood's makeup. We can change multiple aspects of each piece to build your perfect product.

#### **DESIGN ELEMENTS:**

**Layout** – Start with one of our six collections and change the key elements to create a whole new look:

- Number of drawers
- Number of shelves
- Height, width and depth by the inch

Choose from our six collections and start tailoring elements to suit your style or local regulations. Our team of Senior Living focused designers can help you achieve the look you want that meets your residents' needs. Ready for delivery in as soon as six weeks.