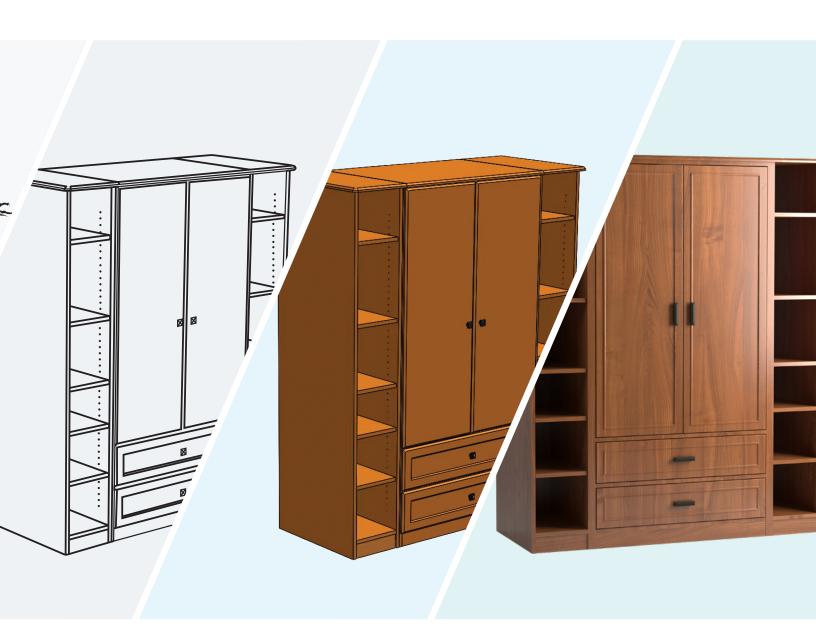

# GET INSPIRED

Choose a tailored look by changing one or many elements of the casegood's makeup. We can change multiple aspects of each piece to build your perfect product.

#### **DESIGN ELEMENTS:**

**Layout** – Start with one of our six collections and change the key elements to create a whole new look:

- Number of drawers
- Number of shelves
- Height, width and depth by the inch

Choose from our six collections and start tailoring elements to suit your style or local regulations. Our team of Senior Living focused designers can help you achieve the look you want that meets your residents' needs. Ready for delivery in as soon as six weeks.