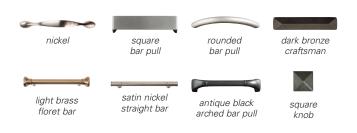

**Finish** – Choose from our standard finishes or let us custom match the color you are looking for.

**Hardware** – Choose from knobs or pulls in classic and modern finishes to complete the look of your casegoods.