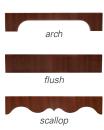

**Lock** – Adding a lock to a drawer can make a resident feel more safe with their personal belongings. Some states require locks to be included for residents. **Toe Kick** – The toe kick design can add flair and change the look of the casegood.