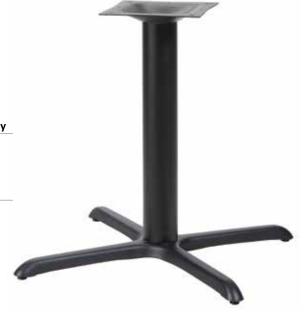

## **Packwood Table Bases**

## **Specifications:**

| Base<br>Material          | Column<br>Material | Tabletop<br>Bracket<br>Material | Base<br>Height     | Floor<br>Glides                               | Shipping<br>Options | Assembly<br>Required                                                             | Mounting<br>Hardware<br>Included                  | Shipping<br>Details                   | Warranty |
|---------------------------|--------------------|---------------------------------|--------------------|-----------------------------------------------|---------------------|----------------------------------------------------------------------------------|---------------------------------------------------|---------------------------------------|----------|
| Stamped<br>Steel<br>Sheet | Extruded<br>Steel  | Stamped<br>Steel<br>Sheet       | 27.75"<br>Standard | Threaded<br>Nylon<br>Leveling<br>Floor Glides | Knockdown           | Assembly to compatible tabletop required (sold separately). Refer to chart below | Yes,<br>Mounting<br>hardware<br>sold with<br>base | Ships in box<br>strapped<br>to pallet | 1-Year   |