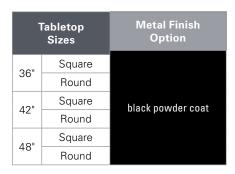

## **Specifications:**

| Base<br>Material          | Column<br>Material | Tabletop<br>Bracket<br>Material | Base<br>Height     | Floor<br>Glides                               | Shipping<br>Options | Assembly<br>Required                                                             | Mounting<br>Hardware<br>Included                  | Shipping<br>Details                   | Warranty |
|---------------------------|--------------------|---------------------------------|--------------------|-----------------------------------------------|---------------------|----------------------------------------------------------------------------------|---------------------------------------------------|---------------------------------------|----------|
| Stamped<br>Steel<br>Sheet | Extruded<br>Steel  | Stamped<br>Steel<br>Sheet       | 27.75"<br>Standard | Threaded<br>Nylon<br>Leveling<br>Floor Glides | Knockdown           | Assembly to compatible tabletop required (sold separately). Refer to chart below | Yes,<br>Mounting<br>hardware<br>sold with<br>base | Ships in box<br>strapped<br>to pallet | 1-Year   |