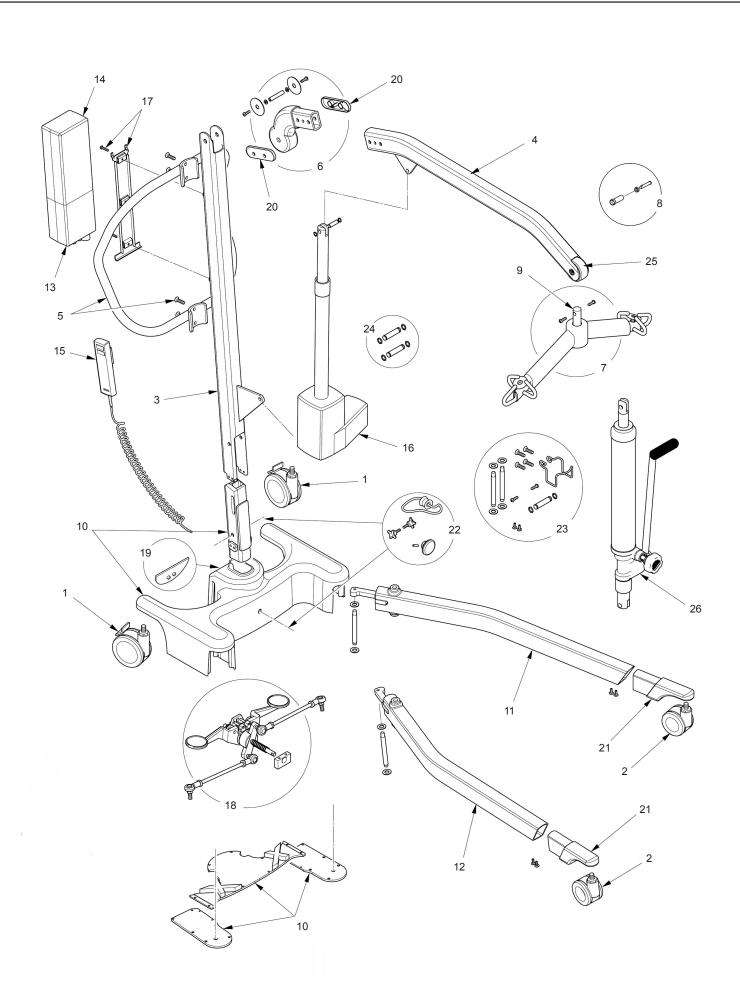

## Electronic Copy: Reference Only

| NO | PART NUMBER | DESCRIPTION                                                                                                    | QTY |
|----|-------------|----------------------------------------------------------------------------------------------------------------|-----|
| 1  | 0Y0066      | 100mm rear caster (braked)                                                                                     | 2   |
| 2  | 0Y0109      | 75mm front caster (non-braked)                                                                                 | 2   |
| 3  | 0Y0033      | Mast extrusion (inc. labels)                                                                                   | 1   |
| 4  | 0Y0034      | Boom extrusion (inc. boom end caps and labels, except product name decal)                                      | 1   |
| 5  | 0Y0035      | Push handle assembly (inc. fixings)                                                                            | 1   |
| 6  | 0Y0036      | Casted boom to mast pivot joint (inc. connection bolts/fixings/spacers)                                        | 1   |
| 7  | 0Y0037      | Spreader bar assembly complete (6-point)                                                                       | 1   |
| 8  | 0Y0309      | Spreader bar / cradle quick release pin kit                                                                    | 1   |
| 9  | 0Y0379      | Spreader bar washer and o-ring spares kit                                                                      | 1   |
| 10 | 0Y0038      | Base assembly (inc. base casting, bottom plates, welded post & labels, not internal parts - excluding fixings) | 1   |
| 11 | 0Y0039      | Left leg extrusion (inc. fixings)                                                                              | 1   |
| 12 | 0Y0040      | Right leg extrusion (inc. fixings)                                                                             | 1   |
| 13 | 0Y0110      | Control box - Standard                                                                                         | 1   |
| 14 | 0Y0067      | Battery pack                                                                                                   | 1   |
| 15 | 0Y0111      | User handset (Standard control box)                                                                            | 1   |
| 16 | 0Y0031      | Actuator - 350mm stroke (inc. location pins, sleeves, washers, circlips and labels)                            | 1   |
| 17 | 0Y0069      | Battery and controller bracket (inc. fixings)                                                                  | 1   |
| 18 | 0Y0041      | Foot pedal mechanism complete                                                                                  | 1   |
| 19 | 0Y0042      | Foot push pad assembly complete                                                                                | 2   |
| 20 | 0Y0108      | Boom to mast pivot plastic caps                                                                                | 2   |
| 21 | 0Y0045      | Front caster leg inserts including fixings (plastic)                                                           | 2   |
| 22 | 0Y0046      | Knob kit (inc. mast tightening knob, elastic leg restraint and leg disengage handle)                           | 1   |
| 23 | 0Y0047      | Fixings kit (all bolts, screws and fixings)                                                                    | 1   |
| 24 | 0Y0149      | Actuator fixing kit                                                                                            | 1   |
| 25 | 0Y0729      | Boom end plastic cap                                                                                           | 1   |
| 26 | 0Y0032      | Hydraulic pump - 350mm stroke                                                                                  |     |
| -  | 0Y0044      | Decal set (exc. serial number labels) (not shown)                                                              | 1   |
| -  | 0Y0070      | Handset clip (not shown)                                                                                       | 2   |