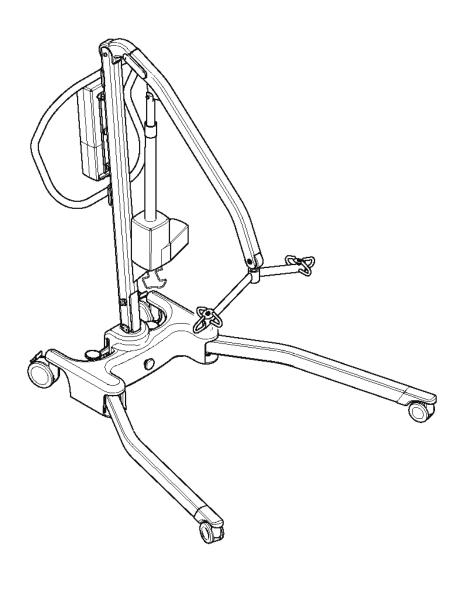

## Electronic Copy: Reference Only

| NO | PART NUMBER | DESCRIPTION                                                                                                    | QTY |
|----|-------------|----------------------------------------------------------------------------------------------------------------|-----|
| 1  | 0Y0066      | 100mm rear caster (braked)                                                                                     | 2   |
| 2  | 0Y0109      | 75mm front caster (non-braked)                                                                                 | 2   |
| 3  | 0Y0033      | Mast extrusion (inc. labels)                                                                                   | 1   |
| 4  | 0Y0034      | Boom extrusion (inc. boom end caps and labels, except product name decal)                                      | 1   |
| 5  | 0Y0035      | Push handle assembly (inc. fixings)                                                                            | 1   |
| 6  | 0Y0036      | Casted boom to mast pivot joint (inc. connection bolts/fixings/spacers)                                        | 1   |
| 7  | 0Y0037      | Spreader bar assembly complete (6-point)                                                                       | 1   |
| 8  | 0Y0309      | Spreader bar / cradle quick release pin kit                                                                    | 1   |
| 9  | 0Y0379      | Spreader bar washer and o-ring spares kit                                                                      | 1   |
| 10 | 0Y0038      | Base assembly (inc. base casting, bottom plates, welded post & labels, not internal parts - excluding fixings) | 1   |
| 11 | 0Y0039      | Left leg extrusion (inc. fixings)                                                                              | 1   |
| 12 | 0Y0040      | Right leg extrusion (inc. fixings)                                                                             | 1   |
| 13 | 0Y0110      | Control box - Standard                                                                                         | 1   |
| 14 | 0Y0067      | Battery pack                                                                                                   | 1   |
| 15 | 0Y0111      | User handset (Standard control box)                                                                            | 1   |
| 16 | 0Y0031      | Actuator - 350mm stroke (inc. location pins, sleeves, washers, circlips and labels)                            | 1   |
| 17 | 0Y0069      | Battery and controller bracket (inc. fixings)                                                                  | 1   |
| 18 | 0Y0041      | Foot pedal mechanism complete                                                                                  | 1   |
| 19 | 0Y0042      | Foot push pad assembly complete                                                                                | 2   |
| 20 | 0Y0108      | Boom to mast pivot plastic caps                                                                                | 2   |
| 21 | 0Y0045      | Front caster leg inserts including fixings (plastic)                                                           | 2   |
| 22 | 0Y0046      | Knob kit (inc. mast tightening knob, elastic leg restraint and leg disengage handle)                           | 1   |
| 23 | 0Y0047      | Fixings kit (all bolts, screws and fixings)                                                                    | 1   |
| 24 | 0Y0149      | Actuator fixing kit                                                                                            | 1   |
| 25 | 0Y0729      | Boom end plastic cap                                                                                           | 1   |
| 26 | 0Y0032      | Hydraulic pump - 350mm stroke                                                                                  |     |
| -  | 0Y0044      | Decal set (exc. serial number labels) (not shown)                                                              | 1   |
| -  | 0Y0070      | Handset clip (not shown)                                                                                       | 2   |