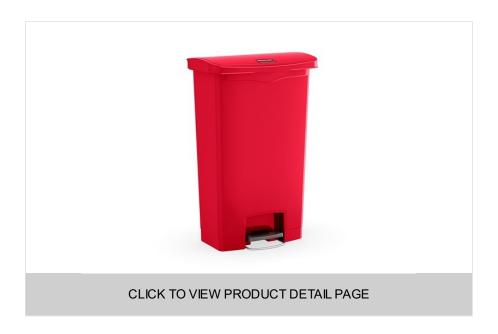

SKU: 1883564

#### STREAMLINE® 8 GAL STEP-ON RESIN FRONT STEP RED

The Rubbermaid Commercial Streamline® Front Step-On Container has a small footprint and offers increased pedal clearance for easy foot access and hands-free waste disposal. A tight-fitting lid has a controlled close to reduce noise and an internal hinge design to prevent wall damage. Offering easy maintenance, this step-on container features a liner retainer band to securely hold liner bags.

### **FEATURES & BENEFITS**

- Streamline® Step-On containers constructed with premium-quality plastic meet the needs of any environment with efficiency, safety, and durability.
- Slim profile and small footprint maximize space to fit in tightest spaces.
- Internal hinge design prevents wall damage.
- Quiet and controlled lid-closure minimizes noise to enhance guest and patient satisfaction.
- Factory mutual certified ensures fire safety for regulatory compliance.
- Meets OSHA and OBRA standards for worker and environmental safety.
- Increased foot pedal clearance for easier access and operation.
- Liner retainer band easily and securely holds polyliners.
- Smooth surfaces and contoured edges are easy to clean.