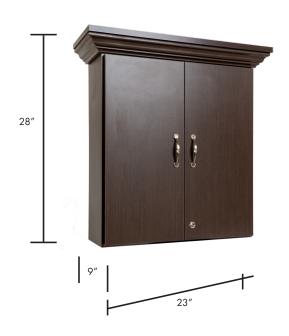

# MEDICINE CABINETS

## Classic





The Classic medicine cabinet offers fine furniture quality and affordable construction for commercial applications with high durability.

#### **Standard Features:**

- Antimicrobial to prevent the spread of germs
- ► Commercial laminate construction
- ▶ 2 adjustable shelves
- ► Accepts commercial cleaners
- ► Installs with stand cleat (included)

### **Upgrade Options:**

- ▶ Locks
- ► Keyed alike or keyed differently
- ► Custom sizes

#### **Dimensions:**

23"W x 28"H x 9"D

Lead Time: 20 days

#### **Product Code:**

MEDCAB-01

Weight: 45 lbs Ship: Common Carrier



#### Finishes:



#### Hardware:





262-547-8940