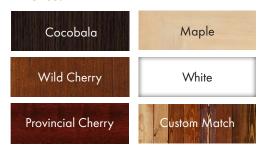

# MEDICINE CABINETS

## Classic





The Classic medicine cabinet offers fine furniture quality and affordable construction for commercial applications with high durability.

#### **Standard Features:**

- Antimicrobial to prevent the spread of germs
- ► Commercial laminate construction
- ▶ 2 adjustable shelves
- ► Accepts commercial cleaners
- ► Installs with stand cleat (included)

### **Upgrade Options:**

- ▶ Locks
- ► Keyed alike or keyed differently
- ► Custom sizes

#### **Dimensions:**

23"W x 28"H x 9"D

Lead Time: 20 days

#### **Product Code:**

MEDCAB-01

Weight: 45 lbs Ship: Common Carrier



#### Finishes:



#### Hardware:





262-547-8940