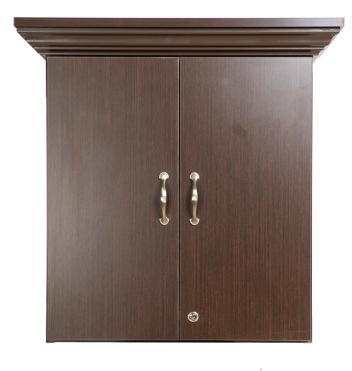

## Classic

The Classic medicine cabinet offers fine furniture quality and affordable construction for commercial applications with high durability.

#### **Standard Features:**

- Antimicrobial to prevent the spread of germs
- ► Commercial laminate construction
- ▶ 2 adjustable shelves
- ► Accepts commercial cleaners
- ► Installs with stand cleat (included)